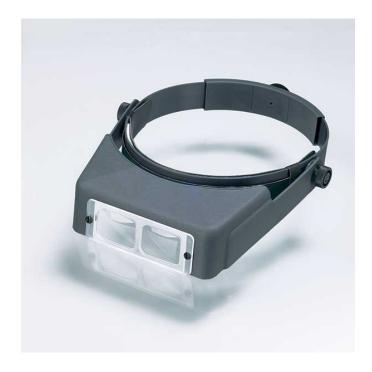

## **OPTIVISOR**

OptiVISOR is a precision binocular headband magnifier which permits unrestricted user efficiency while reducing eye strain-leaves both hands free and allows three dimensional vision. Used by anyone whose profession or craft requires close accurate work. Can be worn over prescription or safety eyeglasses.

- Optical glass prismatic lenses: Ground and polished to precision optical standards bevel edged and mounted in an interchangeable plastic frame
- It tilts: Adjustable pivots allow the visor to be tilted out of the way when not needed and at your fingertips when you need magnification
- Adjustable headband: Conforms to fit all head sizes—fabricated from a special blend lightweight material. Comfortable when worn for long periods of time.
- **High impact visor:** Provides a tough, durable, always-new appearance
- Genuine leather comfort band: Padded orthopedic felt adds to comfort