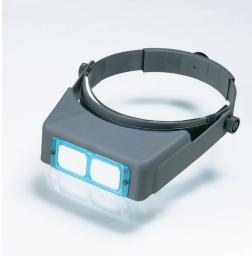

## **OPTIVISOR**

OptiVISOR is a precision binocular headband magnifier which permits unrestricted user efficiency while reducing eye strain-leaves both hands free and allows three dimensional vision. Used by anyone whose profession or craft requires close accurate work. Can be worn over prescription or safety eyeglasses.

- Optical glass prismatic lenses: Ground and polished to precision optical standards bevel edged and mounted in an interchangeable plastic frame
- It tilts: Adjustable pivots allow the visor to be tilted out of the way when not needed and at your fingertips when you need magnification
- Adjustable headband: Conforms to fit all head sizes—fabricated from a special blend lightweight material. Comfortable when worn for long periods of time.
- **High impact visor:** Provides a tough, durable, always-new appearance
- Genuine leather comfort band: Padded orthopedic felt adds to comfort