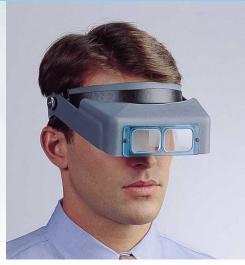

## **OPTIVISOR**

OptiVISOR is a precision binocular headband magnifier which permits unrestricted user efficiency while reducing eye strain-leaves both hands free and allows three dimensional vision. Used by anyone whose profession or craft requires close accurate work. Can be worn over prescription or safety eyeglasses.

- Optical glass prismatic lenses: Ground and polished to precision optical standards bevel edged and mounted in an interchangeable plastic frame
- It tilts: Adjustable pivots allow the visor to be tilted out of the way when not needed and at your fingertips when you need magnification
- Adjustable headband: Conforms to fit all head sizes—fabricated from a special blend lightweight material. Comfortable when worn for long periods of time.
- **High impact visor:** Provides a tough, durable, always-new appearance
- Genuine leather comfort band: Padded orthopedic felt adds to comfort